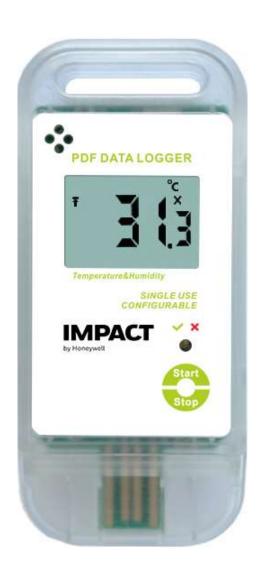

## DATA LOGGER SPECIFICATIONS

| Parameters            | Specification                                                       |
|-----------------------|---------------------------------------------------------------------|
| Connectivity          | USB                                                                 |
| Data Logger Type      | Single use                                                          |
| Measuring range       | -30~70°C; 0~100%RH                                                  |
| Measuring accuracy    | ±0.3°C(-10~65°C) ±0.5°C(others); ±3%RH(10~90%RH,25°C) ±4%RH(others) |
| Quality Assurance     | Calibration certificate traceable to NIST                           |
| Alarm                 | Upper limit, lower limit – factory configurable                     |
| Data storage          | 32000 data points                                                   |
| Battery life          | ~1 year   CR 2032 Coin cell                                         |
| Recording interval    | Factory Configurable from 1 min to 18 hours                         |
| Dimensions and weight | 85mm X 38mm X 12mm / 20grams                                        |
| Activation/stop       | Via push button                                                     |
| Shelf life            | 2 years                                                             |
| IP Rating/ Enclosure  | IP 40                                                               |
| Certifications        | CE, WEEE, ROHS, UN 38.3 (safe for airline transport)                |
| Material              | ABS                                                                 |