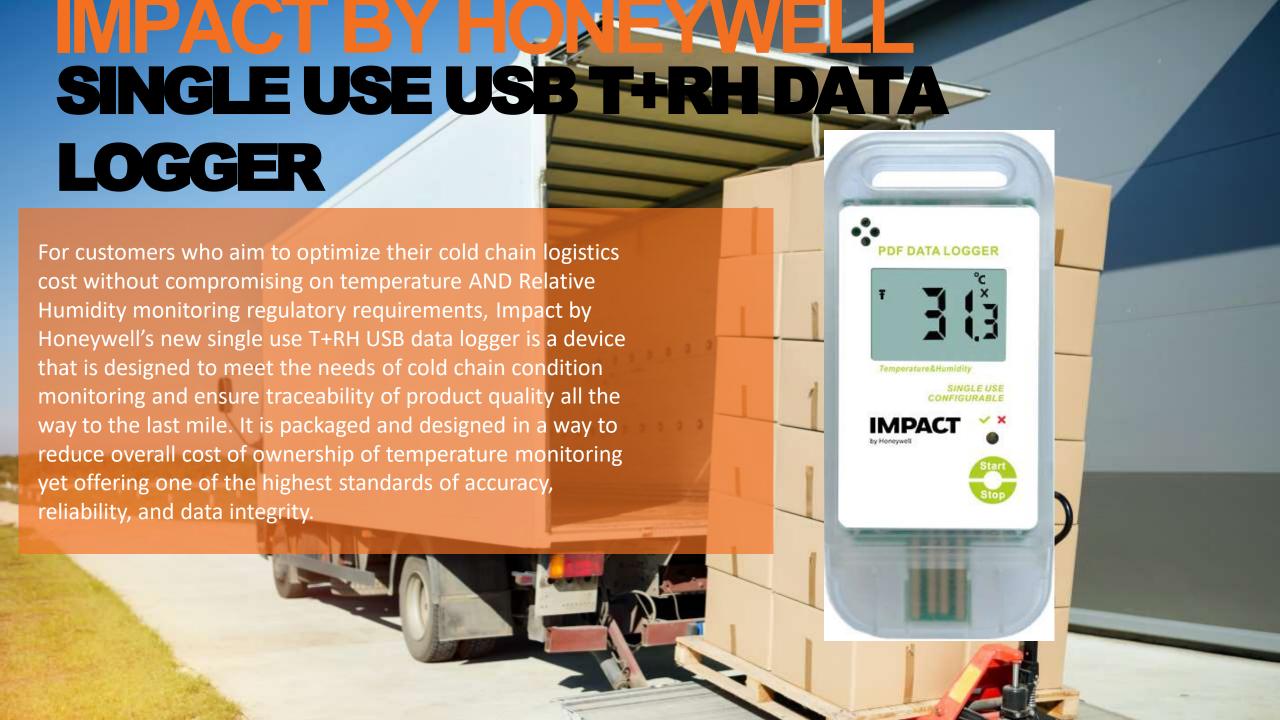

## DATA LOGGER SPECIFICATIONS

| Parameters            | Specification                                                       |
|-----------------------|---------------------------------------------------------------------|
| Connectivity          | USB                                                                 |
| Data Logger Type      | Single use                                                          |
| Measuring range       | -30~70°C; 0~100%RH                                                  |
| Measuring accuracy    | ±0.3°C(-10~65°C) ±0.5°C(others); ±3%RH(10~90%RH,25°C) ±4%RH(others) |
| Quality Assurance     | Calibration certificate traceable to NIST                           |
| Alarm                 | Upper limit, lower limit – factory configurable                     |
| Data storage          | 32000 data points                                                   |
| Battery life          | ~1 year   CR 2032 Coin cell                                         |
| Recording interval    | Factory Configurable from 1 min to 18 hours                         |
| Dimensions and weight | 85mm X 38mm X 12mm / 20grams                                        |
| Activation/stop       | Via push button                                                     |
| Shelf life            | 2 years                                                             |
| IP Rating/ Enclosure  | IP 40                                                               |
| Certifications        | CE, WEEE, ROHS, UN 38.3 (safe for airline transport)                |
| Material              | ABS                                                                 |